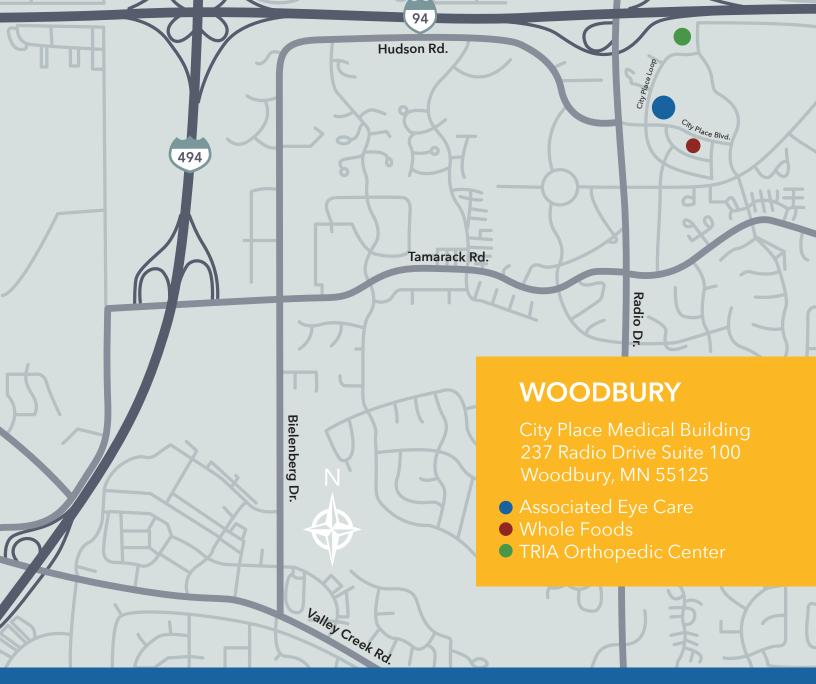

# DIRECTIONS

#### FROM THE NORTH

Follow I-35 south and exit left onto I-694 east. Follow exit 58B and merge onto I-94 east, towards Madison. Take exit 250 for Radio Drive/ Inwood Avenue. At the top of the ramp, use the outside turn lane to turn right onto Radio Drive (southbound). At the next intersection, turn left onto City Place Blvd. Take your first left onto City Place Loop and follow to the parking lot on your right. We are located on the first floor of the City Place Medical Building.

#### FROM THE WEST

Follow I-94 east towards Madison and take exit 250 for Radio Drive/Inwood Avenue. At the top of the ramp, use the outside turn lane to turn right onto Radio Drive (southbound). At the next intersection, turn left onto City Place Blvd. Take your first left onto City Place Loop and follow to the parking lot on your right. We are located on the first floor of the City Place Medical Building.

#### FROM THE SOUTH

Follow I-35E north towards St. Paul. Take exit 99A to merge onto I-494E. Follow exit 58B to merge onto I-94 East, towards Madison. Take exit 250 for Radio Drive/Inwood Avenue. At the top of the ramp, use the outside turn lane to turn right onto Radio Drive (southbound). At the next intersection, turn left onto City Place Blvd. Take your first left onto City Place Loop and follow to the parking lot on your right. We are located on the first floor of the City Place Medical Building.

### FROM THE EAST

Follow I-94 west towards Minnesota and take exit 250 for Radio Drive/Inwood Avenue. At the top of the ramp, turn left onto Radio Drive (southbound). At the second stoplight, turn left onto City Place Blvd. Take your first left onto City Place Loop and follow to the parking lot on your right. We are located on the first floor of the City Place Medical Building.