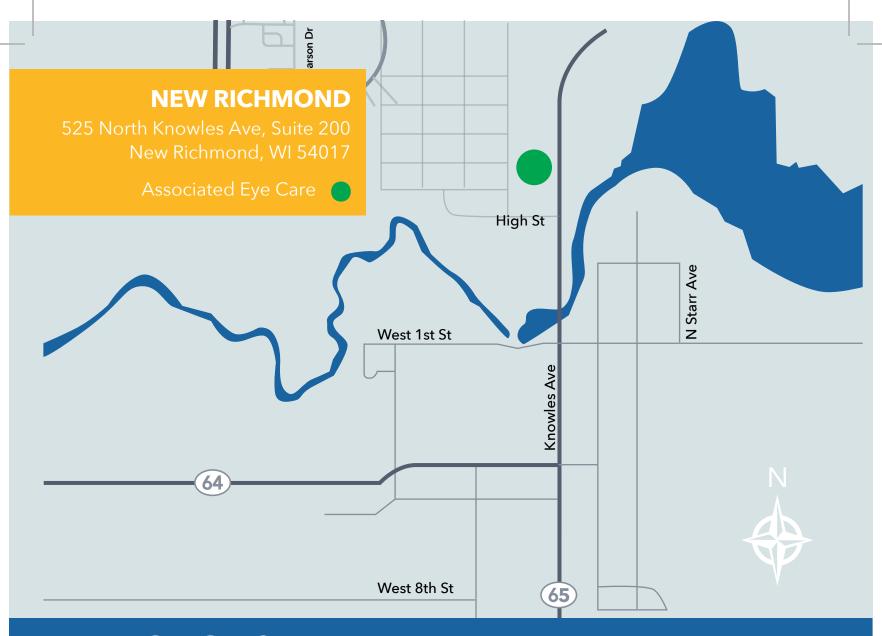

# **DIRECTIONS**

# FROM THE NORTH

From County Road C, Go South
County Road C becomes Wall Street
Follow until you reach the "T"
At the "T", turn left onto N.4th Street, follow for .5 miles
Turn right onto N Knowles Avenue, follow for .2 miles
Office will be on the right

#### From WI-65 South

Office will be on the right  $\,$  .7 miles south of the intersection of WI-64

### FROM THE EAST

#### From WI-64 West

Continue on WI-64 until intersection with Knowles Avenue Turn left onto Knowles Avenue Office will be on the right

From US Hwy 63 East/WI-64 West
Turn left onto Hatfield Lane/N. Knowles Avenue, follow

for .6 miles

Office will be on the right

# FROM THE SOUTH

#### From Hwy 65

Turn on Hwy 65, follow until it turns into Knowles Avenue Office will be on the left

# From County Road A, Go Northeast

Turn right onto WI-64 Business East/West 4<sup>th</sup> Street, follow for 1 mile

Turn left onto S. Knowles Avenue, follow for .6 miles Office will be on the left

# FROM THE WEST

#### From WI-64 East

Merge onto WI-64 East, follow until Knowles Avenue Turn right onto N. Knowles Avenue Office will be on the right